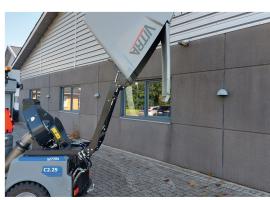

#### HIGH CUTTING QUALITY And optimal collection

|   | _     |
|---|-------|
|   | Z 🔎 - |
| , |       |
|   |       |
| 0 |       |

**HYDRAULIC TILT** Unloading from a 1900 mm height

**QUICK MOUNTING** Mounted with Vitra Quick-shift

The collector has unloading height of up to 190 cm, to ensure a lot of tipping possibilities for the driver.

The system contains a high-quality mowing deck with high performance and manoeuvrability.

The powerful hydraulic motors ensure both higher performance and lower consumption.

The driver can fully exploit the large capacity in the small Vitra models, and reaches a capacity of up to 11,500 m2/t.

The collector has unloading height of up to 190 cm, to ensure a lot of tipping possibilities for the driver. The 460 mm. big turbine ensures optimal suction, and an optimal filling up of the collector. Mounted with a centrally located suction hose an optimal flow of the grass is ensured, just as the machines manoeuvrability is top notch.