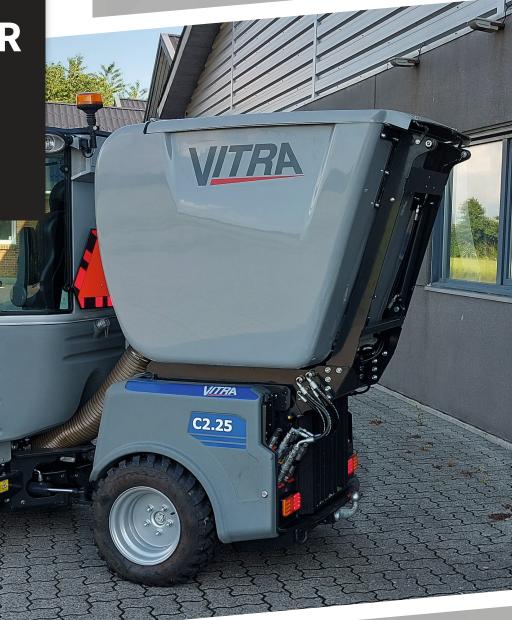

#### HIGH CUTTING QUALITY And optimal collection

|   | _     |
|---|-------|
|   | Z 🔎 - |
| , |       |
|   |       |
| 0 |       |

**HYDRAULIC TILT** Unloading from a 1900 mm height

**QUICK MOUNTING** Mounted with Vitra Quick-shift

The collector has unloading height of up to 190 cm, to ensure a lot of tipping possibilities for the driver.

The system contains a high-quality mowing deck with high performance and manoeuvrability.

The powerful hydraulic motors ensure both higher performance and lower consumption.

### GRASS COLLECTOR VITRA C-SERIES I RED3820

We have developed this high-performance crass cutting system with collection for Vitra. The machine is made for customers with grass areas that are supposed to constantly look nice without having to mow several times a week. With a cutting width of 137 cm and a container capacity of 600 litres.

The driver can fully exploit the large capacity in the small Vitra models, and reaches a capacity of up to 11,500 m2/t.

The collector has unloading height of up to 190 cm, to ensure a lot of tipping possibilities for the driver. The 460 mm. big turbine ensures optimal suction, and an optimal filling up of the collector. Mounted with a centrally located suction hose an optimal flow of the grass is ensured, just as the machines manoeuvrability is top notch.