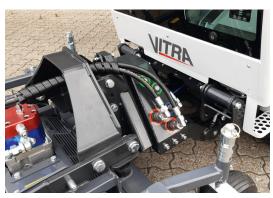

The collector has unloading height of up to 190 cm, to ensure a lot of tipping possibilities for the driver.

The system contains a high-quality mowing deck with high performance and manoeuvrability.

The powerful hydraulic motors ensure both higher performance and lower consumption.

The driver can fully exploit the large capacity in the small Vitra models, and reaches a capacity of up to 11,500 m2/t.

The collector has unloading height of up to 190 cm, to ensure a lot of tipping possibilities for the driver. The 460 mm. big turbine ensures optimal suction, and an optimal filling up of the collector. Mounted with a centrally located suction hose an optimal flow of the grass is ensured, just as the machines manoeuvrability is top notch.