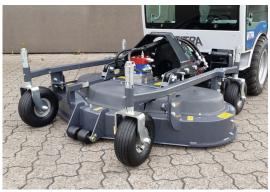

### GRASS COLLECTOR VITRA C-SERIES I RED3820

We have developed this high-performance crass cutting system with collection for Vitra. The machine is made for customers with grass areas that are supposed to constantly look nice without having to mow several times a week. With a cutting width of 137 cm and a container capacity of 600 litres.

The driver can fully exploit the large capacity in the small Vitra models, and reaches a capacity of up to 11,500 m2/t.

The collector has unloading height of up to 190 cm, to ensure a lot of tipping possibilities for the driver. The 460 mm. big turbine ensures optimal suction, and an optimal filling up of the collector. Mounted with a centrally located suction hose an optimal flow of the grass is ensured, just as the machines manoeuvrability is top notch.

| MODELL                 | RED3820                      |
|------------------------|------------------------------|
| Container volume:      | 600 l. (0,6 m <sup>3</sup> ) |
| Width / Cutting width: | 1400 / 1370 mm.              |
| Cutting heigt:         | 28 - 135 mm.                 |
| Tip height:            | 1900 mm.                     |
| Air speed:             | 170 Km/h.                    |
| Weight - Container:    | 280 Kg.                      |
| Weight - Mower:        | 202 Kg.                      |